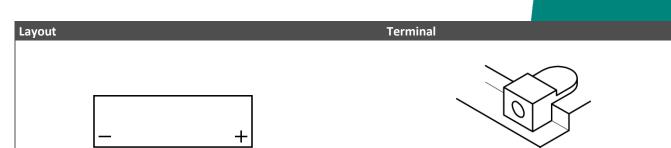

## Dimensions / Weight

| Dimensions  | Length 203 mm           |
|-------------|-------------------------|
|             | Width 88 mm             |
|             | Container Height 162 mm |
|             | Total Height 162 mm     |
| Net. Weight | 7.70 Kg                 |
| Terminal    | U                       |
| Layout      | 0                       |