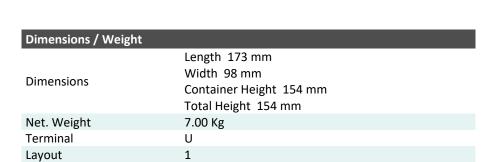

| Performance      |             |  |
|------------------|-------------|--|
| Rated Voltage    | 12          |  |
| Nominal Capacity | 22Ah (10hr) |  |
| CCA EN           | 325         |  |