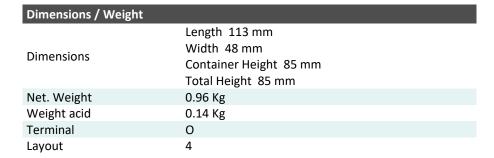

| Performance      |              |
|------------------|--------------|
| Rated Voltage    | 12           |
| Nominal Capacity | 2.3Ah (10hr) |
| CCA EN           | 45           |

## **Features**

- Absorbent Glass Mat technology
- Advanced starting power
- Excellent vibration resistant
- 100% maintenance free
- Factory activated, ready to use!

| Layout | Terminal |
|--------|----------|
| +      |          |