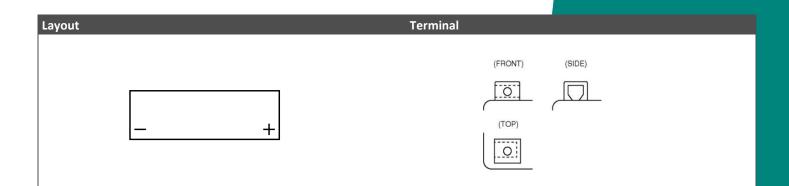

## Dimensions / WeightDimensionsLength 134 mm<br/>Width 89 mm<br/>Container Height 145 mm<br/>Total Height 145 mmNet. Weight3.70 KgWeight acid1.32 KgTerminalFLayout0

| - | Genteennology                    |
|---|----------------------------------|
| • | Superior starting power          |
| • | Superior vibration resistant     |
| • | Very low self-discharge          |
| • | 100% maintenance free            |
| • | Factory activated, ready to use! |
|   |                                  |
|   |                                  |