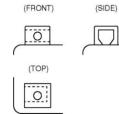

## Dimensions / WeightDimensionsLength 175 mm<br/>Width 87 mm<br/>Container Height 155 mm<br/>Total Height 155 mmNet. Weight5.9 KgWeight acid1.10 KgTerminalFLayout0

| Features |
|----------|
|----------|