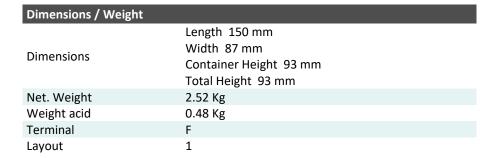

## LTX7A-4 (12V 6Ah)

DIN: 50699

## Description

The motor battery LTX7A-4, 12 volt, 6 Ah, is a starter battery with AGM technology. The LTX7A-4 is already factory activated (filled and charged) and therefore ready to use at delivery. This lead-acid battery is leak-proof and maintenance free. Can be installed in tilted position up to 90°. The LTX7A-4 is a real allrounder and suitable for seasonal use and short distances.